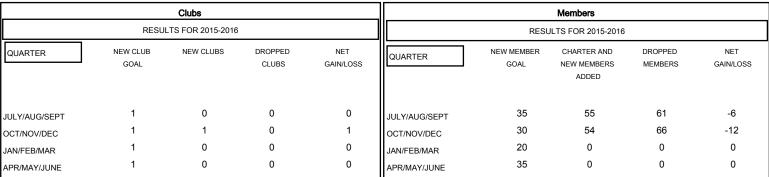

## MONTHLY MEMBERSHIP PROGRESS REPORT

District 4 L2

Results as of: 11/30/2015

GMT: Gary Wong LOCATION CALIFORNIA GMT CA 1



## GOALS AND ACTUAL NEW CLUBS CUMULATIVE





| DROPPED CLUBS: 0  DROPPED MEMBERS |               | 23 CLUBS OF 52 ADDED 1 OR MORE<br>NEW MEMBERS | GENDER DISTRIBUTION           MALE         911 (64.56%)           FEMALE         500 (35.44%) |  |           |
|-----------------------------------|---------------|-----------------------------------------------|-----------------------------------------------------------------------------------------------|--|-----------|
| DECEASED  CLUB CANCELLED  OTHER   | 2<br>0<br>125 | CLICK HERE FOR HEALTH ASSESSMENT DATA         | FAMILY UNIT MEMBERS HEAD OF HOUSEHOLD                                                         |  | 120<br>58 |
| TOTAL                             | 127           |                                               | NON-HEAD OF