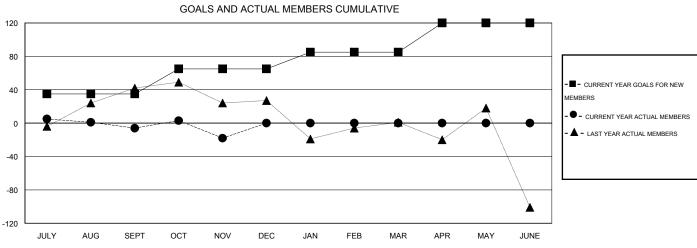

## MONTHLY MEMBERSHIP PROGRESS REPORT

District 4 L2

Results as of: 11/30/2015

GMT: Gary Wong LOCATION CALIFORNIA GMT CA 1



## GOALS AND ACTUAL NEW CLUBS CUMULATIVE





| DROPPED CLUBS: 0  DROPPED MEMBERS |               | 23 CLUBS OF 52 ADDED 1 OR MORE<br>NEW MEMBERS | GENDER DISTRIBUTION           MALE         911 (64.56%)           FEMALE         500 (35.44%) |  |           |
|-----------------------------------|---------------|-----------------------------------------------|-----------------------------------------------------------------------------------------------|--|-----------|
| DECEASED  CLUB CANCELLED  OTHER   | 2<br>0<br>125 | CLICK HERE FOR HEALTH ASSESSMENT DATA         | FAMILY UNIT MEMBERS HEAD OF HOUSEHOLD                                                         |  | 120<br>58 |
| TOTAL                             | 127           |                                               | NON-HEAD OF HOUSEHOLD